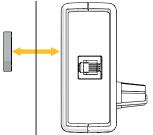

# 5. Installing the fan balancer

Use double sided foam tape to stick the fan balancer to a wall. Or use the magnet to affix the fan balancer to a grow room.