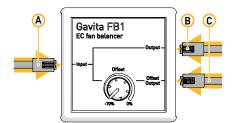

### 6. Connecting the fan balancer

Warning! Connect only one fan to each output port!
Connect the fan port on your ELxF to the Input port (A).
Connect the exhaust fan to the Output port (B). Connect
the intake fan to the Offset Output port (C).