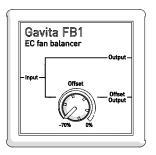

#### 4. Ports and control

Ports and offset control are indicated on the front of the FB1.

### 7. Using the fan balancer

Adjust the speed of the intake fan by rotating the **Offset knob** from 0% to -70%. Use this to create the right amount of under pressure in your grow room.