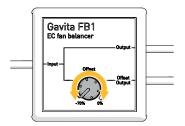

#### 4. Ports and control

Ports and offset control are indicated on the front of the FB1.

### 6. Connecting the fan balancer

Warning! Connect only one fan to each output port!
Connect the fan port on your ELxF to the Input port (A).
Connect the exhaust fan to the Output port (B). Connect
the intake fan to the Offset Output port (C).

### 7. Using the fan balancer

Adjust the speed of the intake fan by rotating the **Offset knob** from 0% to -70%. Use this to create the right amount of under pressure in your grow room.