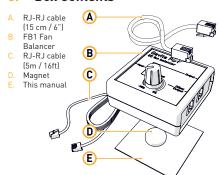

ll be

referred to as "the fan balancer".

This is the original manual, keep it in a safe location!

#### Introduction

The Gavita FB1 Fan Balancer is a fan output limiter. It is to be used in conjunction with the Gavita ELxF Master Controllers.

Please refer to the manual of your ELxF Master Controller if you need more in depth information.

## 2. Product specifications

| EAN Code    | 8718403055580 |
|-------------|---------------|
| Part Number | 10103-6041000 |

| Dimensions                             | 68 x 68 x 43 mm |
|----------------------------------------|-----------------|
| Weight                                 | 90 g            |
| Input                                  | 0-10 V          |
| Maximum number of fans per output port | 1               |

#### 3. Box Contents



#### 4. Ports and control

Ports and offset control are indicated on the front of the FB1.



# 5. Installing the fan balancer

Use double sided foam tape to stick the fan balancer to a wall. Or use the magnet to affix the fan balancer to a grow room.



### 6. Connecting the fan balancer

Warning! Connect only one fan to each output port!
Connect the fan port on your ELxF to the Input port (A).
Connect the exhaust fan to the Output port (B). Connect
the intake fan to the Offset Output port (C).



### 7. Using the fan balancer

Adjust the speed of the intake fan by rotating the **Offset knob** from 0% to -70%. Use this to create the right amount of under pressure in your grow room.



#### 8. More information

Please consult your ELxF Manual for more information on fan setup.



Manual: