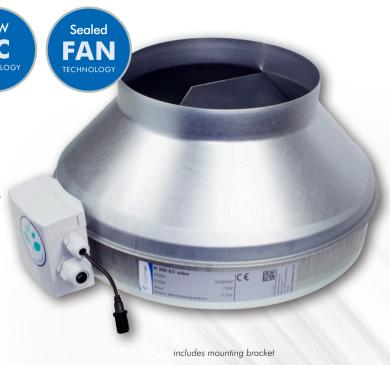

includes mounting bracket

# K FAN **EC SERIES**

NEW EC TECHNOLOGY

The K EC fan uses the latest state of the art EC technology. All the motor control and protection electronics are built into the fans. The brushless motors are up to 90% more efficient. They are guieter and can be controlled more accurately with digital fan controllers.

- Speed Controllable (Triac or Voltage)
- Energy efficient, backwards curved motorised impeller
- Thermal Protection
- Suitable to ventilate humid rooms rated at IP55
- Maintenance free made in Germany