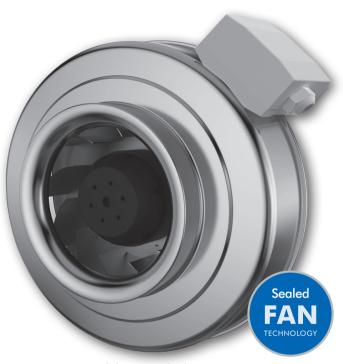

# K FAN AC SERIES

The K AC fan is quiet, dependable and designed for years of continuous use. The fan is sealed to prevent any leakage from the body of the fan. Preventing smells or contaminants escaping from a filtered ventilation system.

- Speed Controllable (Triac or Voltage)
- Energy efficient, backwards curved motorised impeller
- Thermal Protection
- Suitable to ventilate humid rooms rated at IP55
- Maintenance free made in Germany