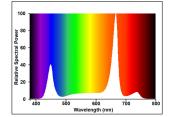

|
|----------------------------|--------------------------------|
| Product name               | GROLUX LED LINEAR UNIVERSAL X6 |
| Technology                 | LED                            |
| Cap/Base                   | Cable                          |
| Fixture rating             | Enclosed                       |
| Certifications             | 00                             |
| ETIM Class                 | EC000996                       |
| Light colour               | Grolux                         |
| Beam Angle (°)             | 120                            |
| Average life (Nominal) (h) | 50000                          |
| IP rating                  | IP66                           |
| Product EAN number         | 5410288209166                  |

## PHOTOMETRY