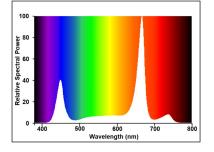

th / height (cm) | 100.0             |
| Packaging single width (cm)           | 2.6               |
| Packaging single depth (cm)           | 4.0               |
| DUN14 (outer)                         | 05410288209166    |
| Units per outer package               | 1                 |
| Packaging outer length / height (cm)  | 114.0             |
| Packaging outer width (cm)            | 19.0              |
| Packaging outer depth (cm)            | 12.0              |
|                                       |                   |
| Safety data                           |                   |
| Special purpose lamp                  | Yes               |
| Suitable for household illumination   | No                |
|                                       |                   |

### PHOTOMETRY