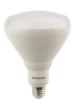

#### Product features

Gro-Lux® LED grow lamps for photoperiodic horticulture applications • E27 base • 17W/120-240V • IP44 rated • Two main spectrum and high PPF efficacy up to 2.3 mol/J • Life time 25,000Hrs L70B50.

#### PRODUCT OVERVIEW

| IPC Code                   | 0020965                                      |
|----------------------------|----------------------------------------------|
| Product name               | GRO-LUX LED E27 VEGETATIVE                   |
| Technology                 | LED                                          |
| Watt (Rated) (W)           | 17                                           |
| Туре                       | R125                                         |
| Cap/Base                   | E27                                          |
| Fixture rating             | Open                                         |
| General application        | Logistics & Industry, Residential & Consumer |
| Certifications             | 00                                           |
| ETIM Class                 | EC001959                                     |
| Luminous flux (lm)         | 1100                                         |
| Colour temperature (K)     | 2400                                         |
| Light colour               | Grolux                                       |
| CRI (Ra)                   | 60                                           |
| Beam Angle (°)             | 115                                          |
| Wattage (W)                | 17                                           |
| Product Voltage (V)        | 230                                          |
| Average life (Nominal) (h) | 25000                                        |
| IP rating                  | IP44                                         |
| Product EAN number         | 5410288209654                                |