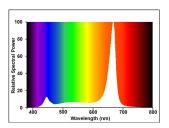

|
| Colour temperature (K)     | 2400                                         |
| Light colour               | Grolux                                       |
| CRI (Ra)                   | 60                                           |
| Beam Angle (°)             | 115                                          |
| Wattage (W)                | 17                                           |
| Product Voltage (V)        | 230                                          |
| Average life (Nominal) (h) | 25000                                        |
| IP rating                  | IP44                                         |
| Product EAN number         | 5410288209654                                |

#### **PHOTOMETRY**



# Gro-Lux LED E27 GRO-LUX LED E27 VEGETATIVE 0020965



### **TECHNICAL DRAWINGS**