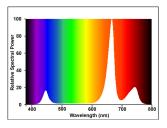

#### **PHOTOMETRY**

#### **Product features**

• Gro-Lux LED grow lamps for photoperiodic horticulture applications • E27 base • 17W/120-240V • IP44 rated • Two main spectrum and high PPF efficacy up to 2.3 mol/J.