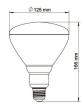

### **TECHNICAL DRAWINGS**

### PRODUCT OVERVIEW

| IPC Code                   | 0020966                                                   |
|----------------------------|-----------------------------------------------------------|
| Product name               | GRO-LUX LED E27 FLOWERING                                 |
| Technology                 | LED                                                       |
| Watt (Rated) (W)           | 17                                                        |
| Туре                       | R125                                                      |
| Cap/Base                   | E27                                                       |
| Fixture rating             | Open                                                      |
| General application        | Hospitality, Logistics & Industry, Residential & Consumer |
| Certifications             | 00                                                        |
| ETIM Class                 | EC001959                                                  |
| Luminous flux (Im)         | 400                                                       |
| Light colour               | Grolux                                                    |
| CRI (Ra)                   | 3                                                         |
| Beam Angle (°)             | 115                                                       |
| Wattage (W)                | 17                                                        |
| Product Voltage (V)        | 230                                                       |
| Average life (Nominal) (h) | 25000                                                     |
| IP rating                  | IP44                                                      |
| Product EAN number         | 5410288209661                                             |
|                            |                                                           |